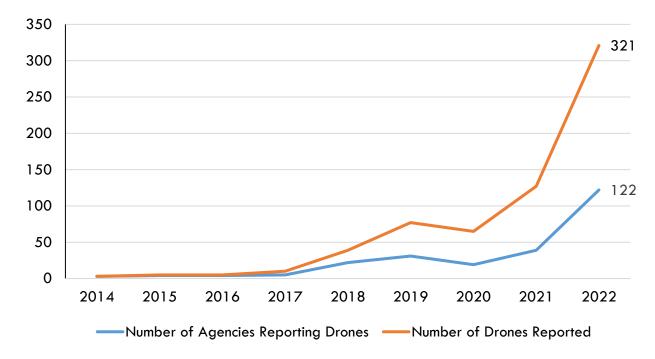

In Illinois, the number of law enforcement agencies reporting drones has increased from three agencies reporting three drones in SFY14, when the Act was initiated, to 122 agencies reporting 321 drones in SFY22. *Figure 1* illustrates this trend, with notable increases beginning in SFY17. This reported increase may be due, in part, to increased outreach efforts versus increased drone ownership.

<sup>&</sup>lt;sup>2</sup> See <a href="https://www.ileas.org/">https://www.ileas.org/</a>

Figure 1

Number of Agencies Reporting Owning a Drone and Number of Drones Reported, State Fiscal Years 2014-2022

In SFY22, 122 agencies reported owning a total of 321 drones (Table 1).

**Table 1**Agencies Reporting Owning a Drone by Agency Type and Number of Drones Reported

| Agency                                       | Number of Drones |
|----------------------------------------------|------------------|
| Municipal Police                             | 231              |
| Sheriff's Office                             | 67               |
| Major Crash Assistance Team                  | 6                |
| MERIT Task Force                             | 3                |
| Forest Preserve/Conservation District Police | 3                |
| Railway Police                               | 7                |
| Emergency Management Department              | 2                |
| County Rescue Squad                          | 1                |
| College Police                               | 1                |